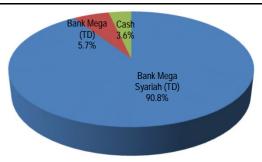

## Top Holdings in Portfolio (Alphabetical Order)

01. Bank Mega (TD)
02. Bank Mega Syariah (TD)

#### **Assets Allocation**