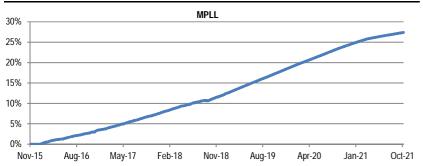

## Since Inception Performance

## Historical Performance

| 1 Month | 3 Months<br>0.51%                 | 6 Months<br>1.07%                                                                                               | YTD<br>2.27%                                                                                                                                                             | 1 Year<br>3.05%                                                                                                                                                                                                                   | 3 Years<br>14.33%                                                                                                                                                                                                                                                                          | Since Inception 27.39%                                                                                                                                                                                                                                                                                                                                | 2020<br>4.98%                                                                                                                                                                                                                                                                                                                                                                                                     |
|---------|-----------------------------------|-----------------------------------------------------------------------------------------------------------------|--------------------------------------------------------------------------------------------------------------------------------------------------------------------------|-----------------------------------------------------------------------------------------------------------------------------------------------------------------------------------------------------------------------------------|--------------------------------------------------------------------------------------------------------------------------------------------------------------------------------------------------------------------------------------------------------------------------------------------|-------------------------------------------------------------------------------------------------------------------------------------------------------------------------------------------------------------------------------------------------------------------------------------------------------------------------------------------------------|-------------------------------------------------------------------------------------------------------------------------------------------------------------------------------------------------------------------------------------------------------------------------------------------------------------------------------------------------------------------------------------------------------------------|
| 0.16%   |                                   |                                                                                                                 |                                                                                                                                                                          |                                                                                                                                                                                                                                   |                                                                                                                                                                                                                                                                                            |                                                                                                                                                                                                                                                                                                                                                       |                                                                                                                                                                                                                                                                                                                                                                                                                   |
| 0.23%   | 0.70%                             | 1.57%                                                                                                           | 2.79%                                                                                                                                                                    | 3.54%                                                                                                                                                                                                                             | 14.08%                                                                                                                                                                                                                                                                                     | 29.96%                                                                                                                                                                                                                                                                                                                                                | 4.61%                                                                                                                                                                                                                                                                                                                                                                                                             |
| -0.06%  | -0.18%                            | -0.50%                                                                                                          | -0.52%                                                                                                                                                                   | -0.49%                                                                                                                                                                                                                            | 0.25%                                                                                                                                                                                                                                                                                      | -2.57%                                                                                                                                                                                                                                                                                                                                                | 0.36%                                                                                                                                                                                                                                                                                                                                                                                                             |
| 0.21%   | 0.68%                             | 1.41%                                                                                                           | 2.51%                                                                                                                                                                    | 3.17%                                                                                                                                                                                                                             | 12.73%                                                                                                                                                                                                                                                                                     | 29.68%                                                                                                                                                                                                                                                                                                                                                | 4.11%                                                                                                                                                                                                                                                                                                                                                                                                             |
| -0.05%  | -0.16%                            | -0.34%                                                                                                          | -0.24%                                                                                                                                                                   | -0.12%                                                                                                                                                                                                                            | 1.61%                                                                                                                                                                                                                                                                                      | -2.29%                                                                                                                                                                                                                                                                                                                                                | 0.87%                                                                                                                                                                                                                                                                                                                                                                                                             |
|         | 0.16%<br>0.23%<br>-0.06%<br>0.21% | 0.16%         0.51%           0.23%         0.70%           -0.06%         -0.18%           0.21%         0.68% | 0.16%         0.51%         1.07%           0.23%         0.70%         1.57%           -0.06%         -0.18%         -0.50%           0.21%         0.68%         1.41% | 0.16%         0.51%         1.07%         2.27%           0.23%         0.70%         1.57%         2.79%           -0.06%         -0.18%         -0.50%         -0.52%           0.21%         0.68%         1.41%         2.51% | 0.16%         0.51%         1.07%         2.27%         3.05%           0.23%         0.70%         1.57%         2.79%         3.54%           -0.06%         -0.18%         -0.50%         -0.52%         -0.49%           0.21%         0.68%         1.41%         2.51%         3.17% | 0.16%         0.51%         1.07%         2.27%         3.05%         14.33%           0.23%         0.70%         1.57%         2.79%         3.54%         14.08%           -0.06%         -0.18%         -0.50%         -0.52%         -0.49%         0.25%           0.21%         0.68%         1.41%         2.51%         3.17%         12.73% | 0.16%         0.51%         1.07%         2.27%         3.05%         14.33%         27.39%           0.23%         0.70%         1.57%         2.79%         3.54%         14.08%         29.96%           -0.06%         -0.18%         -0.50%         -0.52%         -0.49%         0.25%         -2.57%           0.21%         0.68%         1.41%         2.51%         3.17%         12.73%         29.68% |